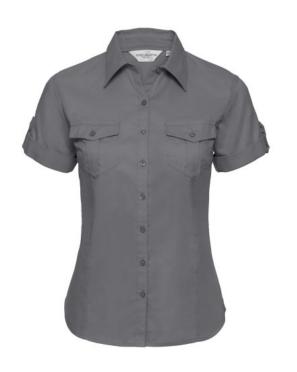

# RUSSELL WOMEN'S SHIRT WITH SLEEVES ROLLED UP ROLL SLEEVE TWILL

### **Specification**

RUSSELL women's shirt with roller sleeves ROLL SLEEVE TWILL youthful and modern style with pockets covered. Ideal choice if you want to look fresh or relaxed. Collar, button down sleeves, pocket on both sides of the breast. 100% Cotton twill, 130 g/m2. Washing at 40 degrees - SS Zinc 2XL