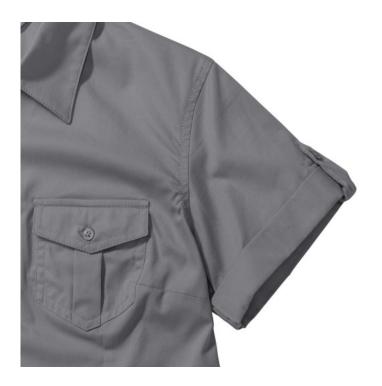

### **Specification**

RUSSELL women's shirt with roller sleeves ROLL SLEEVE TWILL youthful and modern style with pockets covered. Ideal choice if you want to look fresh or relaxed. Collar, button down sleeves, pocket on both sides of the breast. 100% Cotton twill, 130 g/m2. Washing at 40 degrees - SS Zinc 2XL